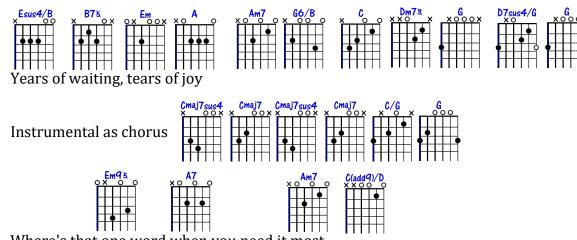

Where's that one word when you need it most

| Esus4/B                                 | B7६                 | Em            | Α     |
|-----------------------------------------|---------------------|---------------|-------|
| × · · · · · · · · · · · · · · · · · · · | × · · · · · · · · · | <u>ex eex</u> | řî    |
|                                         |                     |               |       |
|                                         |                     |               |       |
|                                         |                     |               |       |
| Asingle                                 | Trand a             |               | ahand |

A single word, a wedding band

| x o Am7 o x G6/B o x o o  | x x 0 0 x x 0 0 x x 0 0 x x 0 0 0 x x 0 0 0 0 0 0 0 0 0 0 0 0 0 0 0 0 0 0 0 0 |  |
|---------------------------|-------------------------------------------------------------------------------|--|
| Can join for life a woman | and a man                                                                     |  |

Can join for life a woman

| x 0 4m7 0 | x 66/B | x Coo |
|-----------|--------|-------|
|           |        |       |

Can join for life a woman

D7sus4/G ΠÌ

|   |  | • |  |   |  | • | • |   |   |   | • |  |   |  |
|---|--|---|--|---|--|---|---|---|---|---|---|--|---|--|
|   |  |   |  | • |  |   |   | C | 5 | • |   |  | - |  |
|   |  |   |  |   |  |   |   |   |   |   |   |  |   |  |
|   |  |   |  |   |  |   |   |   |   |   |   |  |   |  |
| _ |  |   |  |   |  |   |   |   |   |   |   |  |   |  |

and a man