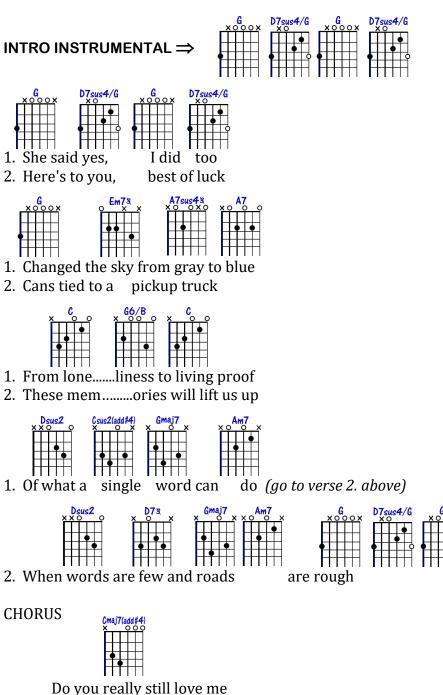

## A Single Word (Michael Johnson & Joanie Beeson)

Another gem from Michael Johnson.

His simple guitar accompaniment adds a delicate richness that rounds this song out very nicely.

Enjoy,

Dale Dickson July 2020

## A SINGLE WORD (Michael Johnson & Joanie Beeson)

My heart needs to know

| DILE  | A7   | Am7 C(add9)/D |
|-------|------|---------------|
| ÎTTÎT |      |               |
|       |      |               |
|       |      |               |
| ,     | ,  , |               |

Where's that one word when you need it most

**MICHAEL JOHNSON** 

Tuning - Std Capo - 1 Tempo - 87

## A SINGLE WORD - 2

| <u> </u> | D7sus4/G  | <u> </u> | D7sus4/G |
|----------|-----------|----------|----------|
|          |           |          | •        |
| Congrat  | ulations. | , it's a | boy      |

Where's that one word when you need it most

| Esus4/B                                 | B7६                 | Em            | Α     |
|-----------------------------------------|---------------------|---------------|-------|
| × · · · · · · · · · · · · · · · · · · · | × · · · · · · · · · | <u>ex eex</u> | řî    |
|                                         |                     |               |       |
|                                         |                     |               |       |
|                                         |                     |               |       |
| Asingle                                 | Trand a             |               | ahand |

A single word, a wedding band

| x o Am7 o x G6/B o x o o  | x x 0 0 x x 0 0 x x 0 0 x x 0 0 0 x x 0 0 0 0 0 0 0 0 0 0 0 0 0 0 0 0 0 0 0 0 |  |
|---------------------------|-------------------------------------------------------------------------------|--|
| Can join for life a woman | and a man                                                                     |  |

Can join for life a woman

| x 0 4m7 0 | x 66/B | x Coo |
|-----------|--------|-------|
|           |        |       |

Can join for life a woman

D7sus4/G ΠÌ

|   |  | • |  |   |  | • | • |   |   |   | • |  |   |  |
|---|--|---|--|---|--|---|---|---|---|---|---|--|---|--|
|   |  |   |  | • |  |   |   | C | 5 | • |   |  | - |  |
|   |  |   |  |   |  |   |   |   |   |   |   |  |   |  |
|   |  |   |  |   |  |   |   |   |   |   |   |  |   |  |
| _ |  |   |  |   |  |   |   |   |   |   |   |  |   |  |

and a man